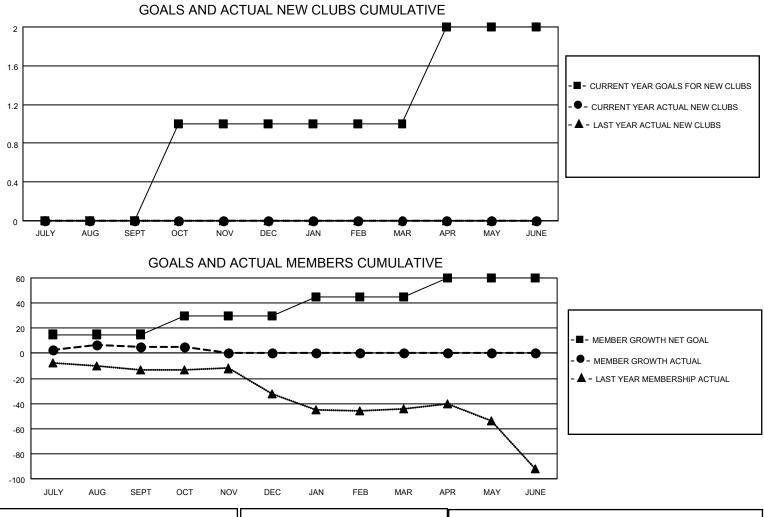

## LOCATION LOUISIANA

District 8 N

Results as of: 10/31/2022

| Clubs                 |               |           |               | Members               |                        |                         |                                                    |
|-----------------------|---------------|-----------|---------------|-----------------------|------------------------|-------------------------|----------------------------------------------------|
| RESULTS FOR 2022-2023 |               |           |               | RESULTS FOR 2022-2023 |                        |                         |                                                    |
| QUARTER               | NEW CLUB GOAL | NEW CLUBS | DROPPED CLUBS | QUARTER               | BER GROWTH NET<br>GOAL | MEMBER GROWTH<br>ACTUAL | DROPPED<br>MEMBERS ACTUAL<br>(including transfers) |
| JULY/AUG/SEPT         | 0             | 0         | 0             | JULY/AUG/SEPT         | 15                     | 40                      | 19                                                 |
| OCT/NOV/DEC           | 1             | 0         | 0             | OCT/NOV/DEC           | 15                     | 4                       | 4                                                  |
| JAN/FEB/MAR           | 0             | 0         | 0             | JAN/FEB/MAR           | 15                     | 0                       | 0                                                  |
| APR/MAY/JUNE          | 1             | 0         | 0             | APR/MAY/JUNE          | 15                     | 0                       | 0                                                  |